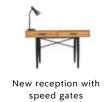

### Work, with an open mind

In an age where businesses compete not just for the best customers but for the best employees, one of the ways to attract and retain those people is to work in environments that are built for wellness and well being. Well designed spaces that are filled with natural light and green outdoor areas to escape for some fresh air are all reasons your people will be proud to work in your business.

One Temple Row is a building focused on work, with an open mind.

As a space it has been re-imagined to create the very best experience for the people who walk in every day. The comprehensive refurbishment has included the construction of one of Birmingham's largest roof terraces and introduced new leisure amenities and new design features.

## Features Full height glazing Full access raised floors · Suspended ceiling with LED lighting · Four pipe fan coil air conditioning · Male, female and disabled toilets on every floor 3rd Floorplate 1. 20 open plan seating 2. 24 open plan seating 3. 46 open plan seating

- 80 x Open plan seating
- 1 x Kitchen breakout
- 1 x Boardroom (16 person)
- 4 x Breakout areas
- 3 x Directors offices
- 1 x Comms room
- 3 x Small meeting rooms
- 2 x Quiet rooms

- 117 x Open plan seating
- 1 x Kitchen breakout
- 1 x Boardroom (16 person)
- 1 x Dedicated reception
- 3 x Breakout areas
- 1x Comms room
- 2 x Small meeting rooms