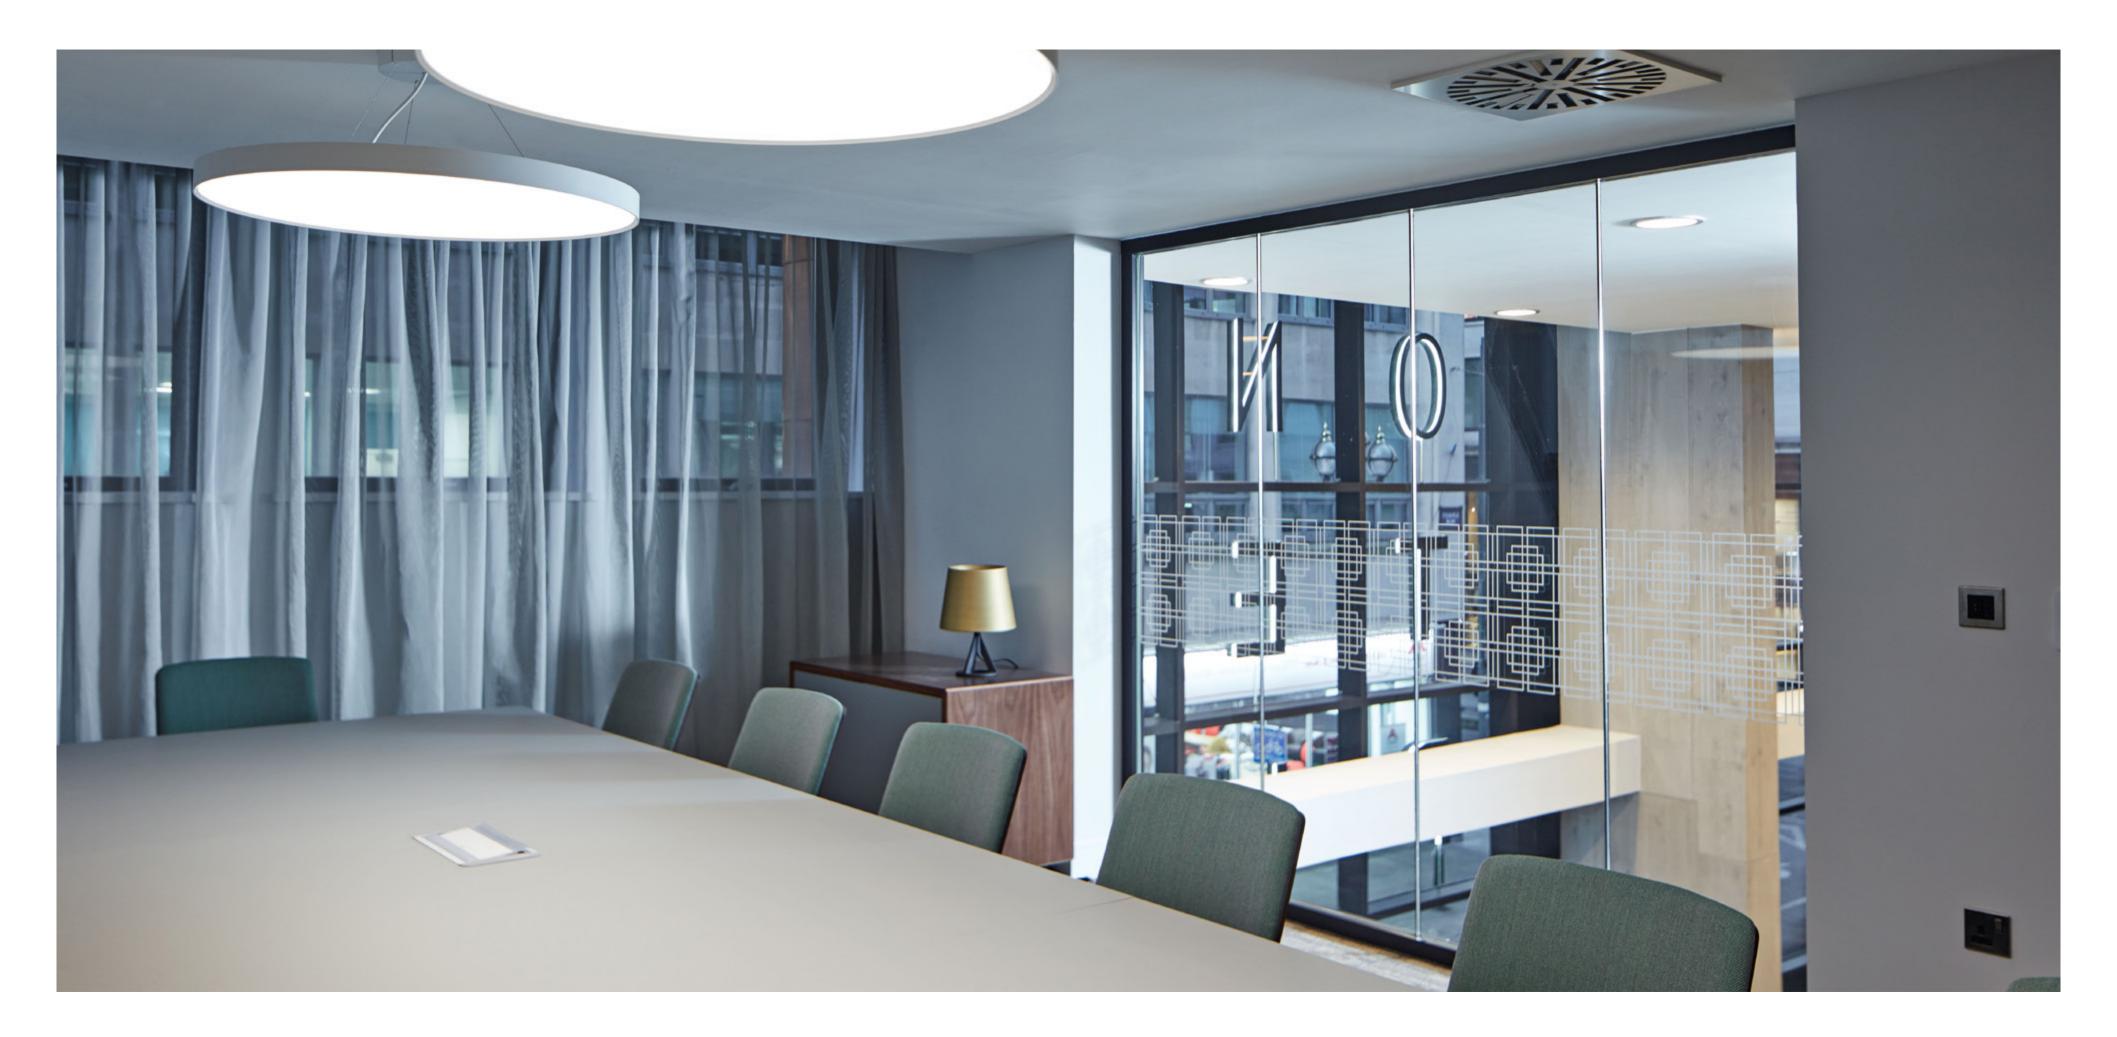

### Availability

Floor plates have been designed to allow the greatest flexibility of space and a number of configurations are available to suit the size of your business.

The whole 12th floor is available and fully refurbished with unparalleled views across the city. There are part and whole floors available throughout the building and the 3rd floor has been split to accommodate smaller requirements offering a unique dedicated roof terrace space.

## Features Full height glazing Full access raised floors · Suspended ceiling with LED lighting · Four pipe fan coil air conditioning · Male, female and disabled toilets on every floor 3rd Floorplate 1. 20 open plan seating 2. 24 open plan seating 3. 46 open plan seating