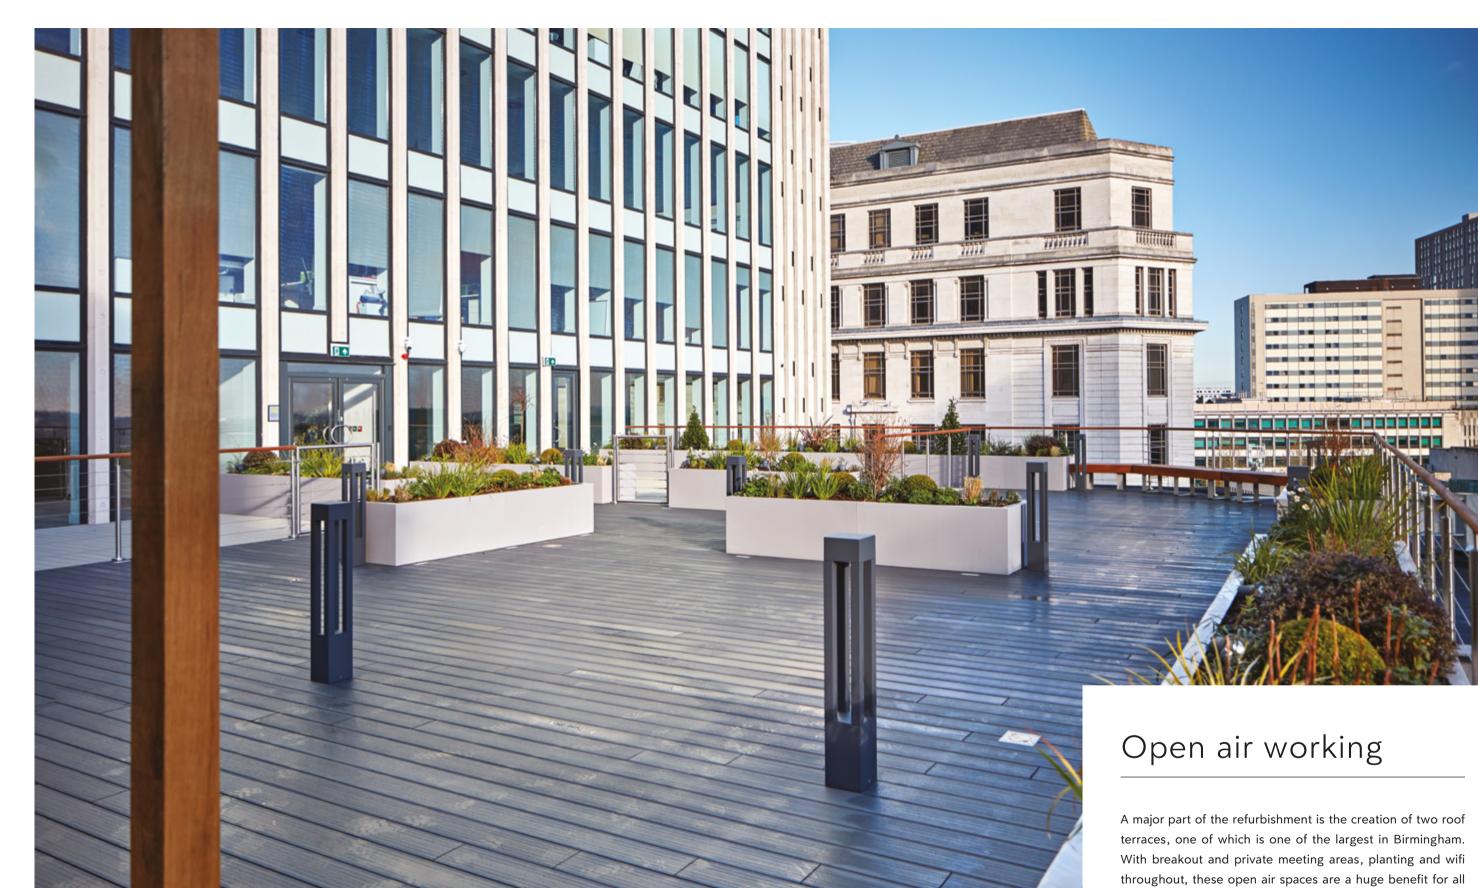

One Temple Row is a building focused on work, with an open mind.

As a space it has been re-imagined to create the very best experience for the people who walk in every day. The comprehensive refurbishment has included the construction of one of Birmingham's largest roof terraces and introduced new leisure amenities and new design features.

ROOF TERRACES ROOF TERRACES

building tenants.

Bookable boardroom for building tenants

Hotel quality shower & changing amenities

roof terrace

cycle storage

W O R K S P A C E S W O R K S P A C E S

LOCATION GOOD FOR YOU