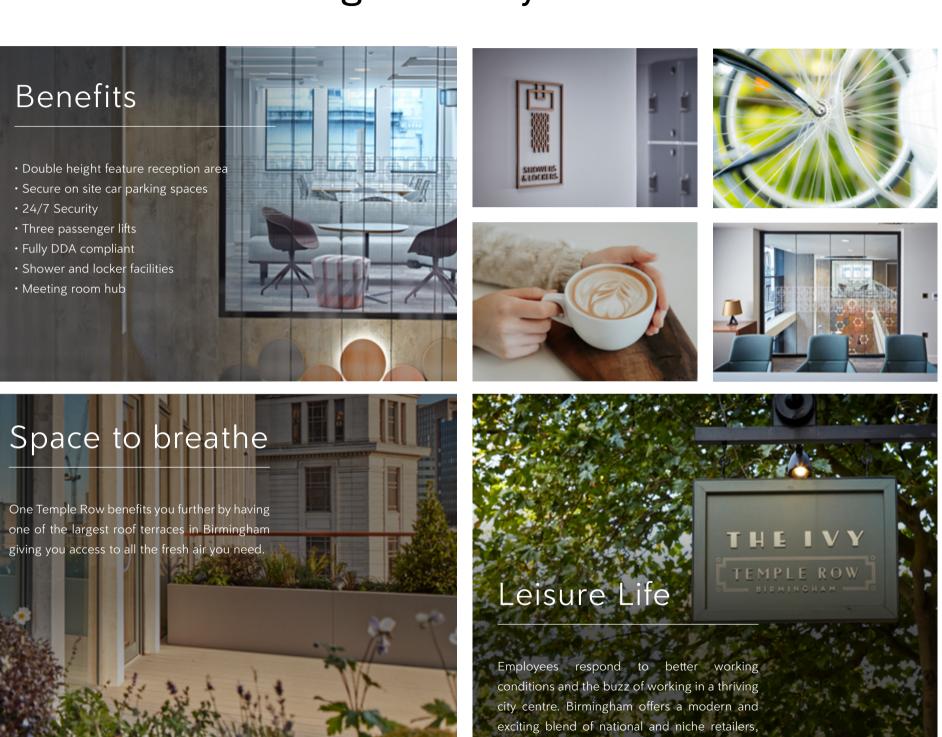

### Work, with an open mind

In an age where businesses compete not just for the best customers but for the best employees, one of the ways to attract and retain those people is to work in environments that are built for wellness and well being. Well designed spaces that are filled with natural light and green outdoor areas to escape for some fresh air are all reasons your people will be proud to work in your business.

One Temple Row is a building focused on work, with an open mind.

As a space it has been re-imagined to create the very best experience for the people who walk in every day. The comprehensive refurbishment has included the construction of one of Birmingham's largest roof terraces and introduced new leisure amenities and new design features.

One Temple Row is a building that is actually good for you.