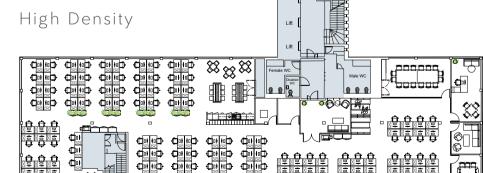

## Features Full height glazing Full access raised floors · Suspended ceiling with LED lighting · Four pipe fan coil air conditioning · Male, female and disabled toilets on every floor 3rd Floorplate 1. 20 open plan seating 2. 24 open plan seating 3. 46 open plan seating

- 80 x Open plan seating
- 1 x Kitchen breakout
- 1 x Boardroom (16 person)
- 4 x Breakout areas
- 3 x Directors offices
- 1 x Comms room
- 3 x Small meeting rooms
- 2 x Quiet rooms

- 117 x Open plan seating
- 1 x Kitchen breakout
- 1 x Boardroom (16 person)
- 1 x Dedicated reception
- 3 x Breakout areas
- 1x Comms room
- 2 x Small meeting rooms