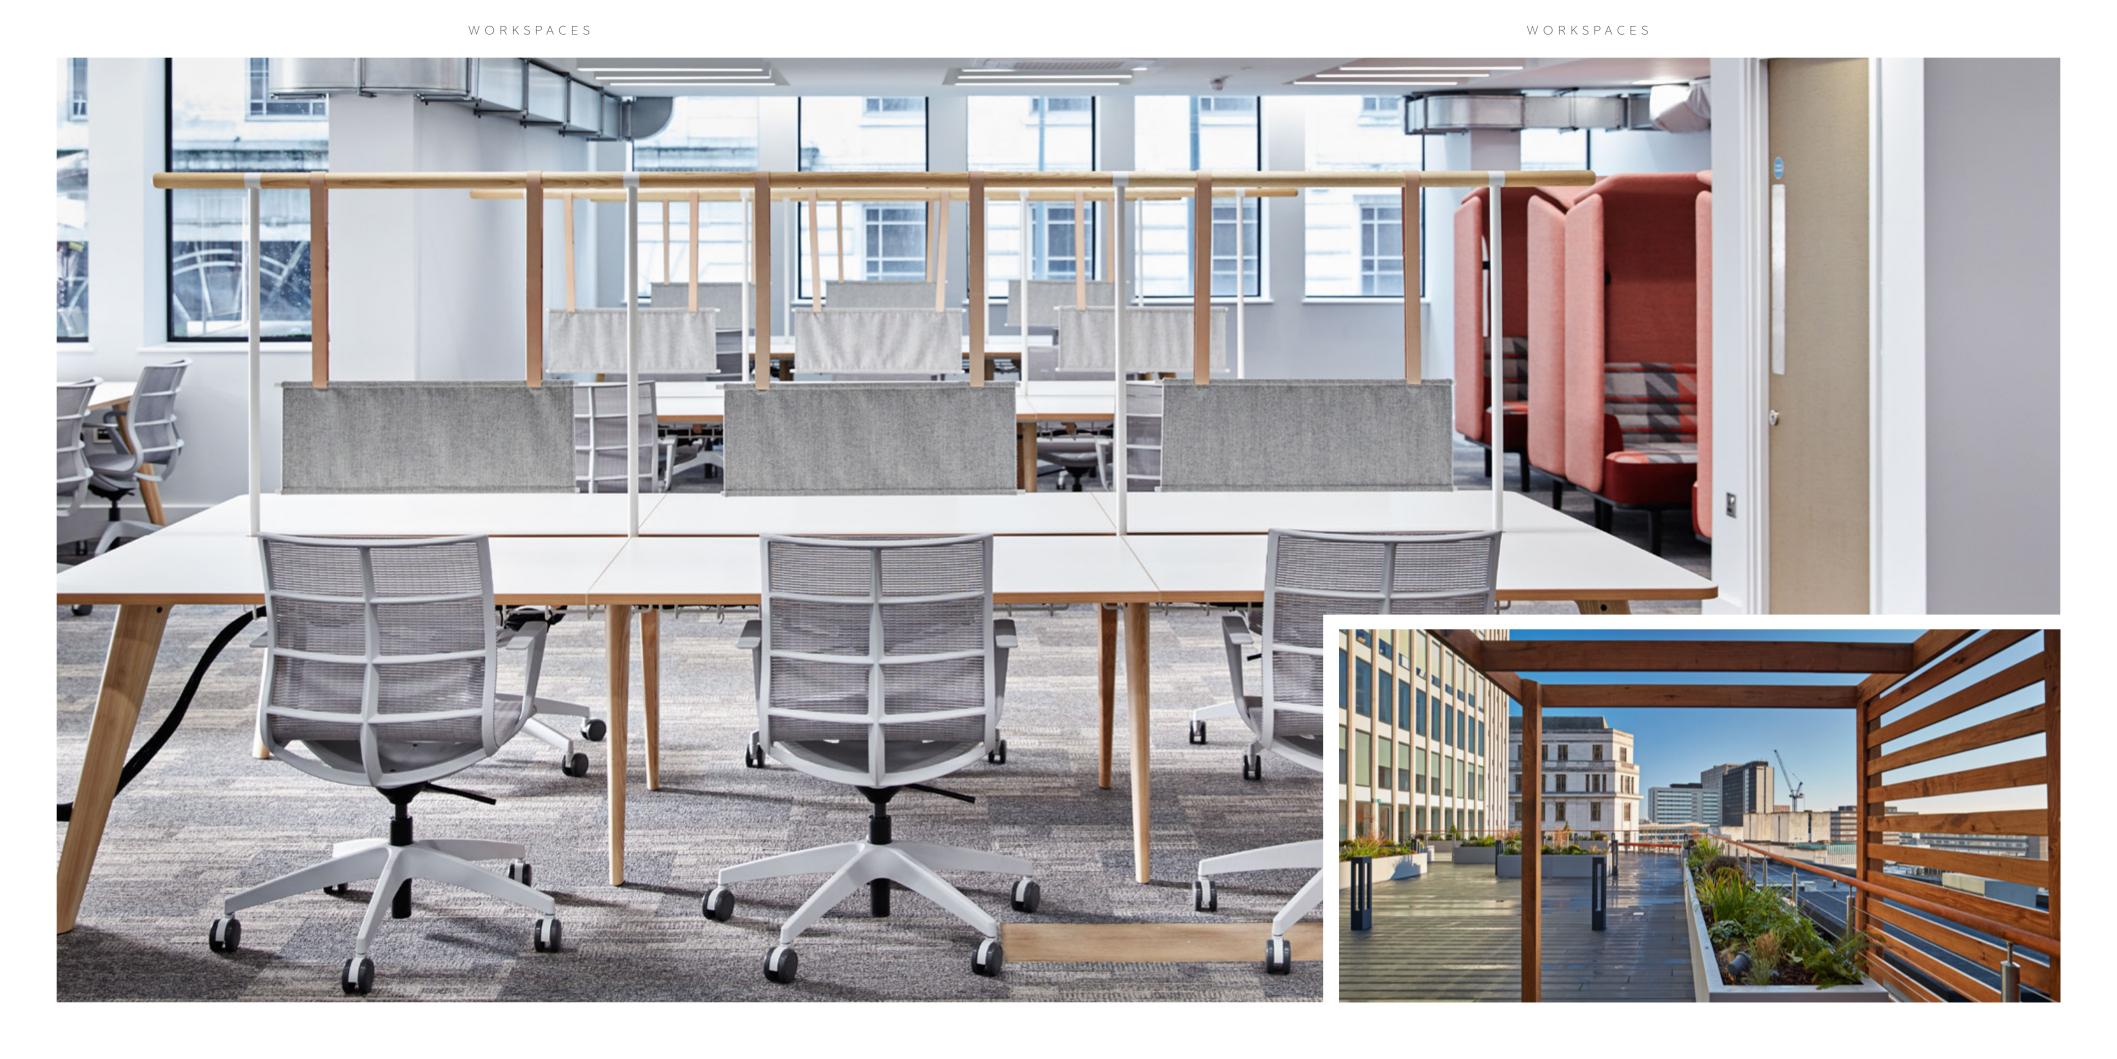

### Work, with an open mind

In an age where businesses compete not just for the best customers but for the best employees, one of the ways to attract and retain those people is to work in environments that are built for wellness and well being. Well designed spaces that are filled with natural light and green outdoor areas to escape for some fresh air are all reasons your people will be proud to work in your business.

One Temple Row is a building focused on work, with an open mind.

As a space it has been re-imagined to create the very best experience for the people who walk in every day. The comprehensive refurbishment has included the construction of one of Birmingham's largest roof terraces and introduced new leisure amenities and new design features.

- 80 x Open plan seating
- 1 x Kitchen breakout
- 1 x Boardroom (16 person)
- 4 x Breakout areas
- 3 x Directors offices
- 1 x Comms room
- 3 x Small meeting rooms
- 2 x Quiet rooms

- 117 x Open plan seating
- 1 x Kitchen breakout
- 1 x Boardroom (16 person)
- 1 x Dedicated reception
- 3 x Breakout areas
- 1x Comms room
- 2 x Small meeting rooms