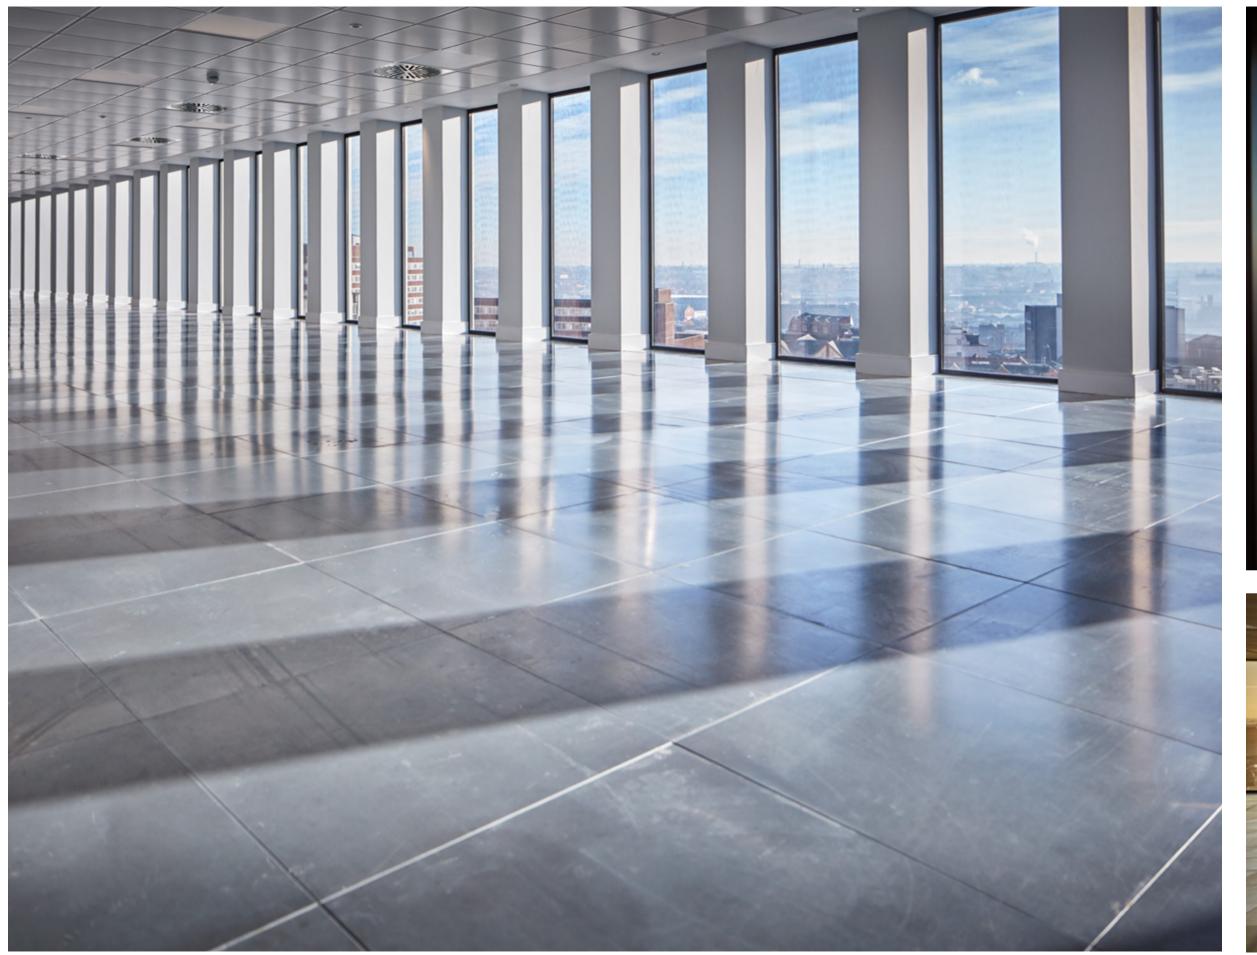

### Availability

Floor plates have been designed to allow the greatest flexibility of space and a number of configurations are available to suit the size of your business.

The whole 12th floor is available and fully refurbished with unparalleled views across the city. There are part and whole floors available throughout the building and the 3rd floor has been split to accommodate smaller requirements offering a unique dedicated roof terrace space.