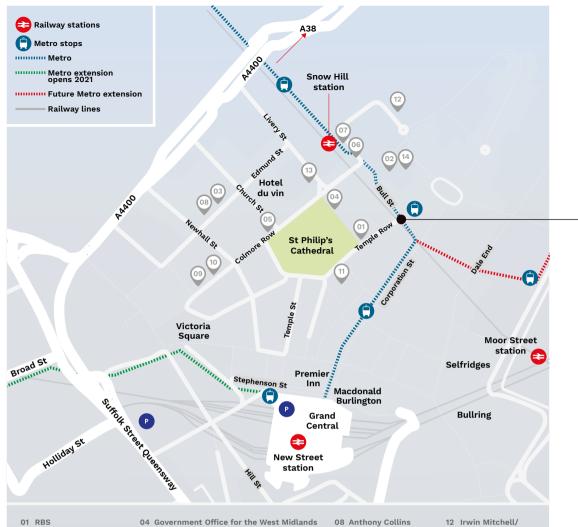

## ONE TEM PLE ROW

Rail travel is available from New Street and Snow Hill Stations, both only minutes away, with Snow Hill also being a major hub for the city's expanded Metro links. The Midlands motorway network is easily accessed via the A38M and excellent bus services are in close proximity to the building. International and domestic air travel is available from Birmingham International Airport, approximately 10 miles away.