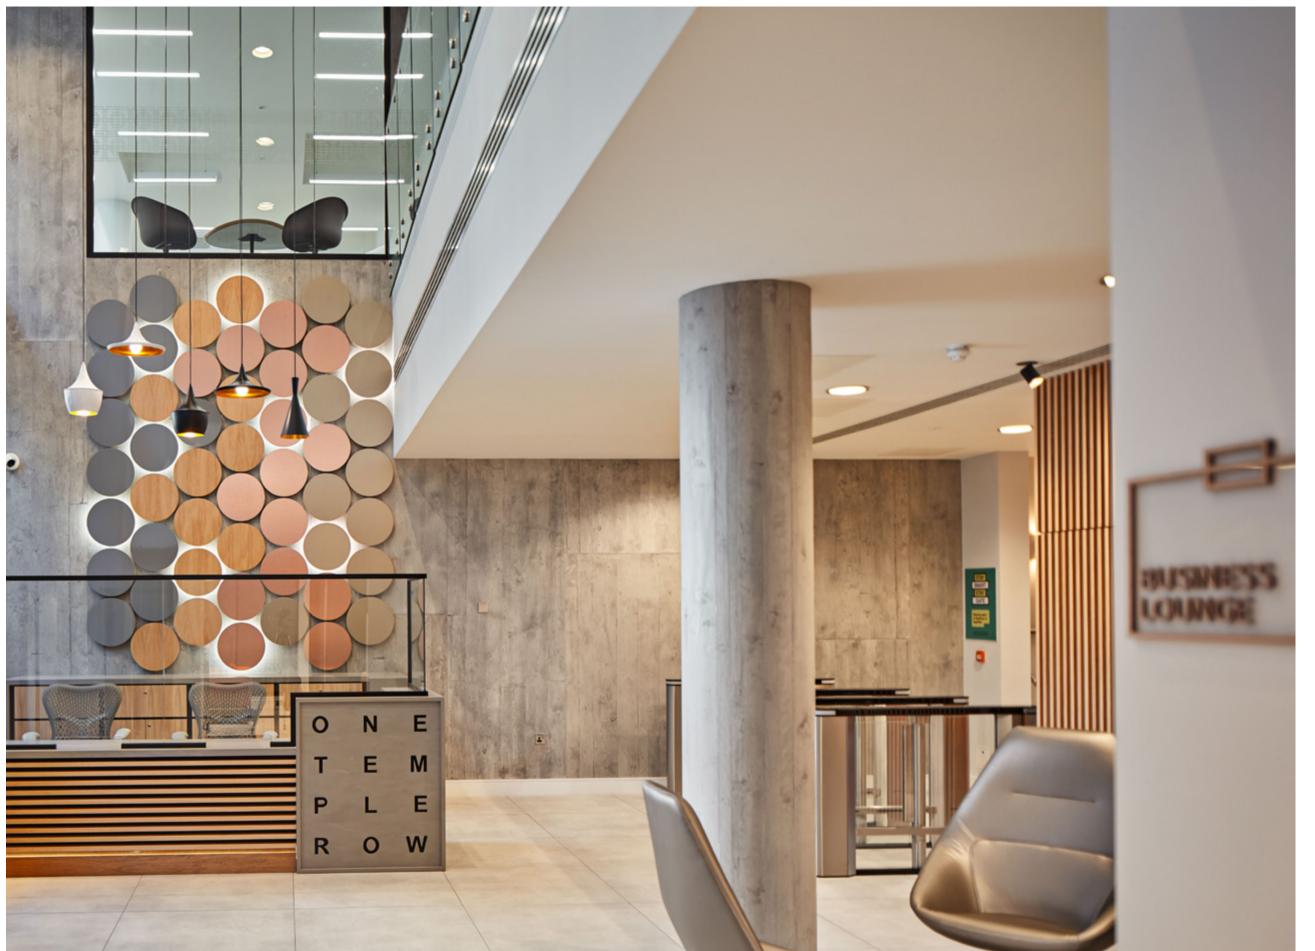

where businesses compete not just for the best customers but for the best employees, one of the ways to attract and retain those people is to work in environments that are built for wellness and well being. Well designed spaces that are filled with natural light and green outdoor areas to escape for some fresh air are all reasons your people will be proud to work in your business.

One Temple Row is a building focused on work, with an open mind.

As a space it has been re-imagined to create the very best experience for the people who walk in every day. The comprehensive refurbishment has included the construction of one of Birmingham's largest roof terraces and introduced new leisure amenities and new design features.

One Temple Row is a building that is actually good for you.













































### Availability

Floor plates have been designed to allow the greatest flexibility of space and a number of configurations are available to suit the size of your business.

The whole 12th floor is available and fully refurbished with unparalleled views across the city. There are part and whole floors available throughout the building and the 3rd floor has been split to accommodate smaller requirements offering a unique dedicated roof terrace space.

| FLOOR     | AVAILABILITY |         |
|-----------|--------------|---------|
| 12        | 6,987 sqft   | 649 sqm |
| 11        | Space is let |         |
| 11 (part) | 2,725 sqft   | 253 sqm |
| 10        | Space is let |         |
| 9         | Space is let |         |
| 8         | Space is let |         |