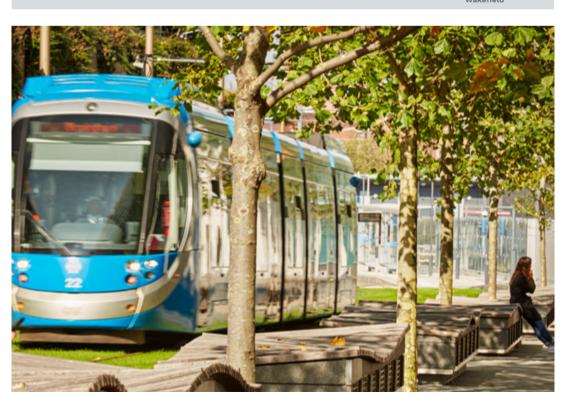

## ONE TEM PLE ROW

Rail travel is available from New Street and Snow Hill Stations, both only minutes away, with Snow Hill also being a major hub for the city's expanded Metro links. The Midlands motorway network is easily accessed via the A38M and excellent bus services are in close proximity to the building. International and domestic air travel is available from Birmingham International Airport, approximately 10 miles away.