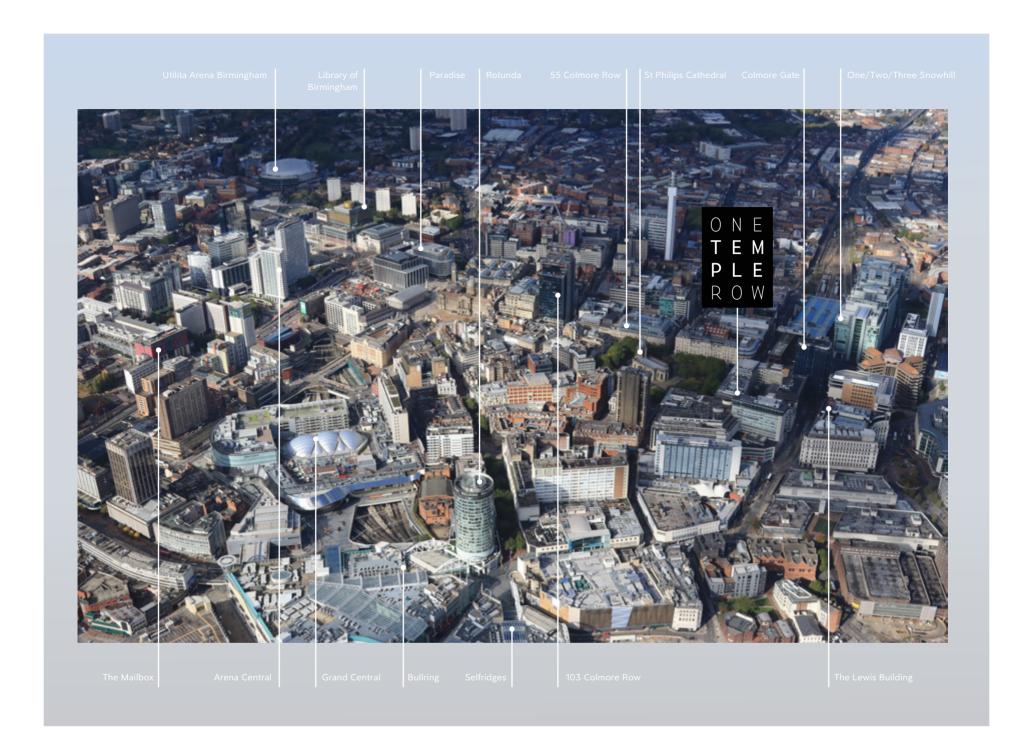

## ONE TEM PLE ROW

Rail travel is available from New Street and Snow Hill Stations, both only minutes away, with Snow Hill also being a major hub for the city's expanded Metro links. The Midlands motorway network is easily accessed via the A38M and excellent bus services are in close proximity to the building. International and domestic air travel is available from Birmingham International Airport, approximately 10 miles away.

### Work, with an open mind

Birmingham is a progressive and cosmopolitan city with a dynamic business environment and is the UK's number one exhibition, conference and event venue. One Temple Row is set amongst some of the UK's most prestigious office occupiers in the heart of the business district.