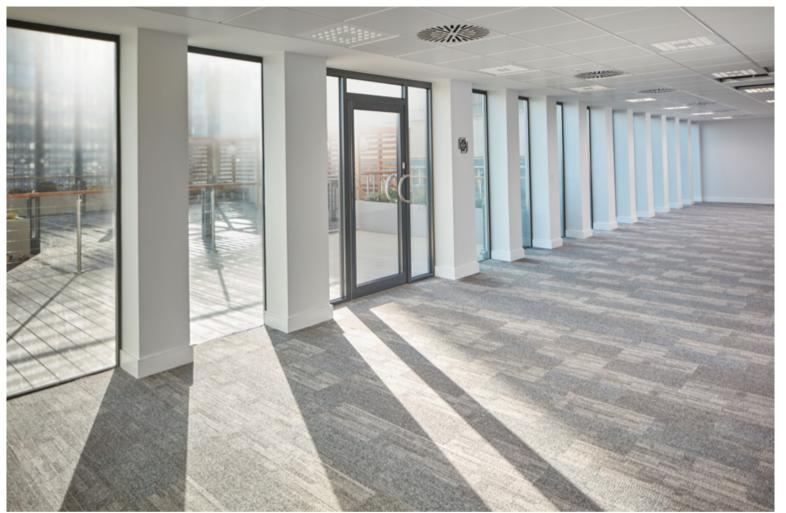

### Availability

Floor plates have been designed to allow the greatest flexibility of space and a number of configurations are available to suit the size of your business.

The whole 12th floor is available and fully refurbished with unparalleled views across the city. There are part and whole floors available throughout the building and the 3rd floor has been split to accommodate smaller requirements offering a unique dedicated roof terrace space.

## Features Full height glazing Full access raised floors · Suspended ceiling with LED lighting · Four pipe fan coil air conditioning · Male, female and disabled toilets on every floor 3rd Floorplate 1. 20 open plan seating 2. 24 open plan seating 3. 46 open plan seating