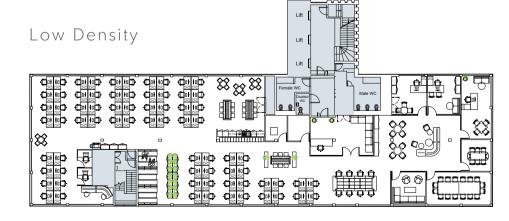

### Availability

Floor plates have been designed to allow the greatest flexibility of space and a number of configurations are available to suit the size of your business.

The whole 12th floor is available and fully refurbished with unparalleled views across the city. There are part and whole floors available throughout the building and the 3rd floor has been split to accommodate smaller requirements offering a unique dedicated roof terrace space.

## Features Full height glazing Full access raised floors · Suspended ceiling with LED lighting · Four pipe fan coil air conditioning · Male, female and disabled toilets on every floor 3rd Floorplate 1. 20 open plan seating 2. 24 open plan seating 3. 46 open plan seating

- 80 x Open plan seating
- 1 x Kitchen breakout
- 1 x Boardroom (16 person)
- 4 x Breakout areas
- 3 x Directors offices
- 1 x Comms room
- 3 x Small meeting rooms
- 2 x Quiet rooms

- 117 x Open plan seating
- 1 x Kitchen breakout
- 1 x Boardroom (16 person)
- 1 x Dedicated reception
- 3 x Breakout areas
- 1x Comms room
- 2 x Small meeting rooms