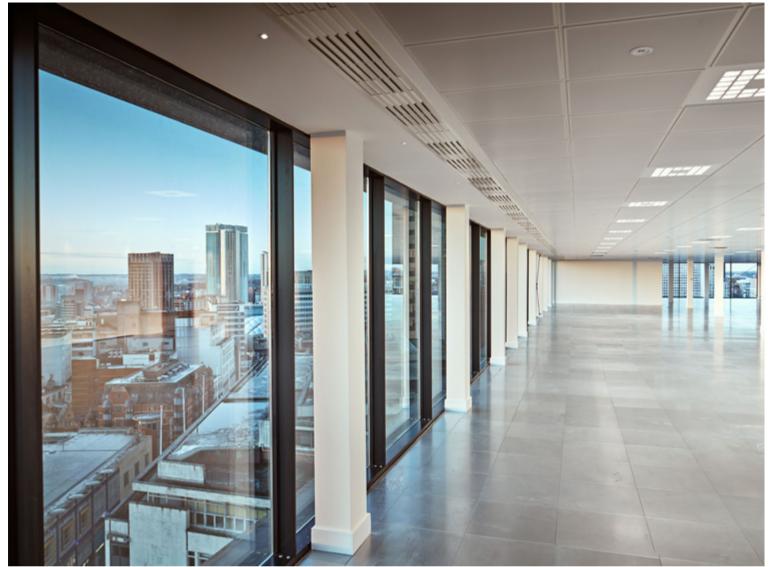

One Temple Row is a building focused on work, with an open mind.

As a space it has been re-imagined to create the very best experience for the people who walk in every day. The comprehensive refurbishment has included the construction of one of Birmingham's largest roof terraces and introduced new leisure amenities and new design features.

### Availability

Floor plates have been designed to allow the greatest flexibility of space and a number of configurations are available to suit the size of your business.

The whole 12th floor is available and fully refurbished with unparalleled views across the city. There are part and whole floors available throughout the building and the 3rd floor has been split to accommodate smaller requirements offering a unique dedicated roof terrace space.

## Features Full height glazing Full access raised floors · Suspended ceiling with LED lighting · Four pipe fan coil air conditioning · Male, female and disabled toilets on every floor 3rd Floorplate 1. 20 open plan seating 2. 24 open plan seating 3. 46 open plan seating